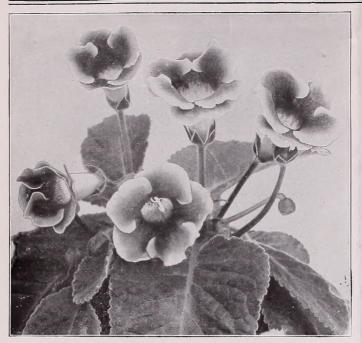

Scandens Deflexus. 100 seeds, \$1.60; 1,000 seeds, \$14.00.

\*These varieties are best for early winter flowering.

BEGONIA Christmas Cheer

Begonia

| Degoma                                                                                                  |         |         |
|---------------------------------------------------------------------------------------------------------|---------|---------|
| Christmas Cheer Red. A very large-flowered va-                                                          | Trade p | kt. Oz  |
| riety, color, dark crimson-scarlet ½ oz., \$2.20                                                        | \$1.00  |         |
| Christmas Pink. The growth, blossoms and foliage                                                        |         |         |
| are identical to above variety only the color is a                                                      |         |         |
| delightful shade of warm rose-pink                                                                      | 1.00    |         |
| Gracilis Luminosa. Deep dark scarlet, foliage red-                                                      |         |         |
| dish brown, 10 in                                                                                       | 1.00    | \$35.00 |
| Carmen. Bright rose flowers, bronze foliage                                                             | 1.00    | φ,,,,,  |
|                                                                                                         | 1.00    |         |
| Dwarf Luminosa. Extra dwarf, scarlet                                                                    | 1.00    |         |
| Dwarf Lummosa. Extra dwarf, scarlet                                                                     | 1.00    |         |
| Enchantress. Fresh rose color, better than Prima                                                        | 1.00    |         |
| Enchantress. Fresh rose color, better than Prima                                                        |         |         |
| Donna                                                                                                   | .50     |         |
| Fireball. Fiery crimson, 10 in                                                                          | .50     |         |
| Mignon. Semi-dwarf, brilliant salmon-scarlet,                                                           |         |         |
| 10 in                                                                                                   | .50     |         |
| 10 in                                                                                                   |         |         |
| most beautiful. 10 to 12 in                                                                             | 1.00    |         |
| Radio (Rundflunk). Large flowered, shining pure                                                         |         |         |
| Radio (Rundflunk). Large flowered, shining, pure carmine-scarlet                                        | 1.00    |         |
| White Pearl White 10 in 160 07 160                                                                      | .50     |         |
| Semperflorens Albert Martin. Bright carmine, very                                                       | .,,     |         |
| large flowers, 14 in                                                                                    | .50     |         |
| Erfordia. Rosy carmine, 10 in                                                                           |         |         |
| Errordia. Rosy carmine, 10 in                                                                           | .50     |         |
| Fire Sea (Blaze of Fire). Red flowers, green foliage                                                    | 1 00    |         |
|                                                                                                         | 1.00    |         |
| Flame of Love. Large scarlet flowers, bright                                                            | 1 00    |         |
| green, brown-tinted foliage, 10 in 1/32 oz., \$2.00                                                     | 1.00    |         |
| G. Knaacke. Glowing salmony pink resembling                                                             | -       |         |
| Meloir                                                                                                  | .50     |         |
| Glory of Erfurt. Large carmine flowers. 1/32 oz., 2.00                                                  | .50     |         |
| Gruppen Konigin. Large soft pink flowers                                                                |         |         |
| Gruppen Konigin. Large soft pink flowers 1/32 oz., \$1.60 Salmon Queen. Large cinnabar red blooms, dark | .50     |         |
| Salmon Queen. Large cinnabar red blooms, dark                                                           |         |         |
| leat, 12 in                                                                                             | .50     |         |
| Striegau. New dwarf compact plant with large                                                            |         |         |
| fiery carmine flowers                                                                                   | 1.00    |         |
| Winter Romance. Carmine pink flowers, light                                                             |         |         |
| green foliage. An outstanding variety                                                                   | 1.00    |         |
| green foliage. An outstanding variety                                                                   | .25     |         |
| Tuberous-Rooted. Single mixed 12-in. 1/2 oz., \$2.00                                                    | .50     |         |
| Crispa, mixture of frilled sorts\\( \frac{1}{2} \text{ oz., } \\$2.00                                   | 1.00    |         |
| Vispa, mixture of filled sorts 1/32 02., \$2.40                                                         |         |         |
| Narcissus-Flowered                                                                                      | 1.00    |         |
| Lloydi (Pendula). Pendulous double-blooming,                                                            | 1.00    |         |
| many fine shades, for pots and hanging baskets <b>Double.</b> Mixed                                     | 1.00    |         |
|                                                                                                         | 1.00    |         |
| Rex Hybrids. Ornamental leaves                                                                          |         |         |
| 500 seeds, \$1.20; 1,000 seeds, \$2.20                                                                  |         |         |
|                                                                                                         |         |         |